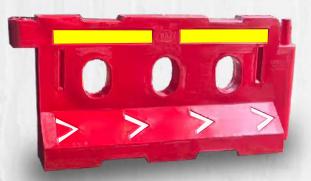

e to the highest safety norms.

5) Timely Delivery: We understand the value of time, and our efficient logistics and supply chain management enable us to deliver

# **Traffic Cone**



## **RIMPL-750R**

Height: 750 MM Square Base: 425 X 425 MM Total Weight: 1.5 Kgs Approx

## **RIMPL-TC-750 RR1**

Height: 750 MM Square Base: 380 X 380MM Two Part Cone, Outer Rubber Total Weight: 3.5 Kgs Approx



## **RIMPL-TC-750 RB**

Height: 750 MM Square Base: 380 X 380MM Two Part Cone, Outer Rubber Total Weight: 3 Kgs Approx

# **Traffic Cone**







## **Plastic Chain**

## **Traffic Barriers**



## RIMPL - RB - 2

Length: 1150 MM Height: 800 MM Width: 500 MM Water Capacity: 22 Ltrs.

## RIMPL - RB - 3

Length: 1100 MM Height: 500 MM Width: 200 MM Water Capacity: 15 Ltrs.

## **Traffic Barriers**



## **RIMPL - 2000**

Length: 2000 MM Height: 1000 MM Width: 500 MM Water Capacity: 150 Ltrs.

## **Spring Post**

**Description:** Three bands of highly reflective sheet pasted on specially designed grooves for long life, make it highly visible from distance at night or in bad weather. Spring post is easy to install with epoxy and other strong adhesives without any damage to roads or bridges and 3 anchor bolts.



#### 1. Spring Post Non Flexible

Base: 200mm Diameter: 75mm Reflective Tape: 3 inch x 3 pcs Non Flexible

Height: 750mm

## 2. PU Spring Post

Base: 200mm Diameter: 75mm Weight: 600gm/1.1kg Reflective Tape: 3 inch x 3 pcs Flexible

Height: 750mm

# **Raised Pavement Marker(RPM)**



#### 2. Next Generation





### 3. ILC Non Shank





## **RAJ INDUSTRIES MFG PRIVATE LIMITED*