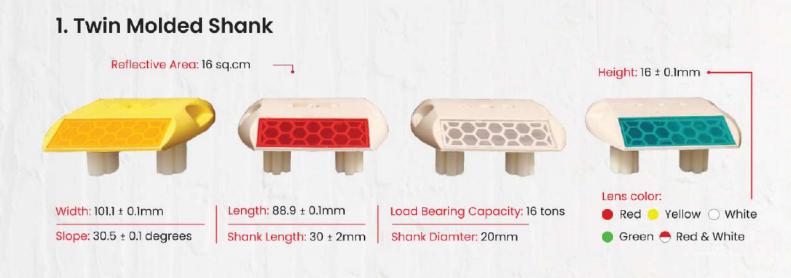

Length: 1100 MM Height: 500 MM Width: 200 MM Water Capacity: 15 Ltrs.

## **Traffic Barriers**



## **RIMPL - 2000**

Length: 2000 MM Height: 1000 MM Width: 500 MM Water Capacity: 150 Ltrs.

## **Spring Post**

**Description:** Three bands of highly reflective sheet pasted on specially designed grooves for long life, make it highly visible from distance at night or in bad weather. Spring post is easy to install with epoxy and other strong adhesives without any damage to roads or bridges and 3 anchor bolts.



#### 1. Spring Post Non Flexible

Base: 200mm Diameter: 75mm Reflective Tape: 3 inch x 3 pcs Non Flexible

Height: 750mm

## 2. PU Spring Post

Base: 200mm Diameter: 75mm Weight: 600gm/1.1kg Reflective Tape: 3 inch x 3 pcs Flexible

Height: 750mm

# **Raised Pavement Marker(RPM)**



#### 2. Next Generation





### 3. ILC Non Shank





## **RAJ INDUSTRIES MFG PRIVATE LIMITED**

We Understand Road Safety Better

Get In Touch With Us

**OFFICE:** Bhatt Compound Unit N 2 Opp Hare Rama Hare Krishna Inds Estate I.B Patel Road Goregaon East, Mumai 400 063

WORK: C-1 Arihant Inds Estate, Waliv Vasai East - 410208



(b) +91 8898340005 / 8779312020

•••





www.rajinds.com