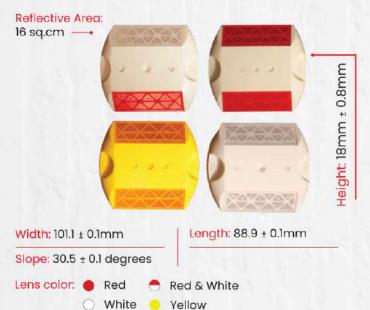

# **Raised Pavement Marker(RPM)**

#### 2. Next Generation

### 3. ILC Non Shank