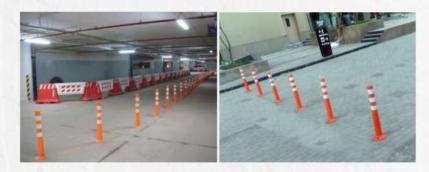

## **Spring Post**

**Description:** Three bands of highly reflective sheet pasted on specially designed grooves for long life, make it highly visible from distance at night or in bad weather. Spring post is easy to install with epoxy and other strong adhesives without any damage to roads or bridges and 3 anchor bolts.

#### 1. Spring Post Non Flexible

Base: 200mm Diameter: 75mm Reflective Tape: 3 inch x 3 pcs Non Flexible

Height: 750mm

## 2. PU Spring Post

Base: 200mm Diameter: 75mm Weight: 600gm/1.1kg Reflective Tape: 3 inch x 3 pcs Flexible

Height: 750mm