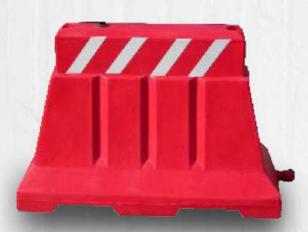

tions and addressing any queries or concerns promptly.

4) Safety Compliance: All our road safety products comply with relevant safety regulations and standards, ensuring that you receive products that adhere to the highest safety norms.

5) Timely Delivery: We understand the value of time, and our efficient logistics and supply chain management enable us to deliver

# **Traffic Cone**



## **RIMPL-750R**

Height: 750 MM Square Base: 425 X 425 MM Total Weight: 1.5 Kgs Approx

## **RIMPL-TC-750 RR1**

Height: 750 MM Square Base: 380 X 380MM Two Part Cone, Outer Rubber Total Weight: 3.5 Kgs Approx



## **RIMPL-TC-750 RB**

Height: 750 MM Square Base: 380 X 380MM Two Part Cone, Outer Rubber Total Weight: 3 Kgs Approx

# **Traffic Cone**







## **Plastic Chain**

## **Traffic Barriers**



## RIMPL - RB - 2

Length: 1150 MM Height: 800 MM Width: 500 MM Water Capacity: 22 Ltrs.

## RIMPL - RB - 3

Length: 1100 MM Height: 500 MM Width: 200 MM Water Capacity: 15 Ltrs.

## **Traffic Barriers**



## **RIMPL - 2000**

Length: 2000 MM Height: 1000 MM Width: 500 MM Water Capacity: 150 Ltrs.

## **Spring Post**

**Description:** Three bands of highly reflective sheet pasted on specially designed grooves for long life, make it highly visible from distance at night or in bad weather. Spring post is easy to install with epoxy and other strong adhesives without any damage to roads or bridges and 3 anchor bolts.



#### 1. Spring Post Non Flexible

Base: 200mm Diameter: 75mm Reflective Tape: 3 inch x 3 pcs Non Flexible

Height: 750mm

## 2. PU Spring Post

Base: 200mm Diameter: 75mm We