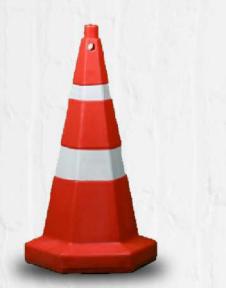

# **Traffic Cone**

## **RIMPL-750R**

Height: 750 MM Square Base: 425 X 425 MM Total Weight: 1.5 Kgs Approx

## **RIMPL-TC-750 RR1**

Height: 750 MM Square Base: 380 X 380MM Two Part Cone, Outer Rubber Total Weight: 3.5 Kgs Approx

## **RIMPL-TC-750 RB**

Height: 750 MM Square Base: 380 X 380MM Two Part Cone, Outer Rubber Total Weight: 3 Kgs Approx