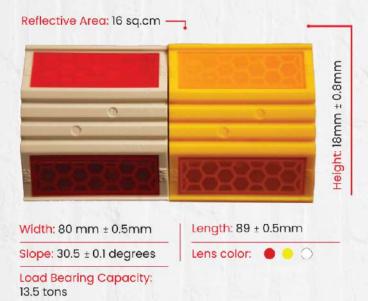

0 MM Width: 200 MM Water Capacity: 15 Ltrs.

## **Traffic Barriers**



## **RIMPL - 2000**

Length: 2000 MM Height: 1000 MM Width: 500 MM Water Capacity: 150 Ltrs.

## **Spring Post**

**Description:** Three bands of highly reflective sheet pasted on specially designed grooves for long life, make it highly visible from distance at night or in bad weather. Spring post is easy to install with epoxy and other strong adhesives without any damage to roads or bridges and 3 anchor bolts.



#### 1. Spring Post Non Flexible

Base: 200mm Diameter: 75mm Reflective Tape: 3 inch x 3 pcs Non Flexible

Height: 750mm

## 2. PU Spring Post

Base: 200mm Diameter: 75mm Weight: 600gm/1.1kg Reflective Tape: 3 inch x 3 pcs Flexible

Height: 750mm

# **Raised Pavement Marker(RPM)**



#### 2. Next Generation





### 3. ILC Non Shank





## **RAJ INDUSTRIES MFG PRIVATE LIMITED**

We Understand Road Safety Better

Get In Touch With Us

**OFFICE:** Bhatt Compound Unit N 2 Opp Hare Rama Hare Krishna Inds Estate I.B Patel Road Goregaon East, Mumai 400 063

WORK: C-1 Arihant Inds Estate, Waliv Vasai East - 410208



(b) +91 8898340005 / 8779312020

•••





www.rajinds.com