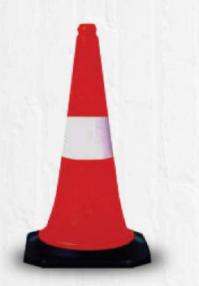

of safety solutions.

3) Customer Satisfaction: We prioritize our customers and their satisfaction. Our team of dedicated professionals is always ready to assist you, providing personalized solutions and addressing any queries or concerns promptly.

4) Safety Compliance: All our road safety products comply with relevant safety regulations and standards, ensuring that you receive products that adhere to the highest safety norms.

5) Timely Delivery: We understand the value of time, and our efficient logistics and supply chain management enable us to deliver

# **Traffic Cone**



## **RIMPL-750R**

Height: 750 MM Square Base: 425 X 425 MM Total Weight: 1.5 Kgs Approx

## **RIMPL-TC-750 RR1**

Height: 750 MM Square Base: 380 X 380MM Two Part Cone, Outer Rubber Total Weight: 3.5 Kgs Approx



## **RIMPL-TC-750 RB**

Height: 750 MM Square Base: 380 X 380MM Two Part Cone, Outer Rubber Total Weight: 3 Kgs Approx

# **Traffic Cone**







## **Plastic Chain**

## **Traffic Barriers**



## RIMPL - RB - 2

Length: 1150 MM Height: 800 MM Width: 500 MM Water Capacity: 22 Ltrs.

## RIMPL - RB - 3

Length: 1100 MM Height: 500 MM Width: 200 MM Water Capacity: 15 Ltrs.

## **Traffic Barriers**



## **RIMPL - 2000**

Length: 2000 MM Height: 1000 MM Width: 500 MM Water Capacity: 150 Ltrs.

## **Spring Post**

**Description:** Three bands of highly reflective sheet pasted on specially designed grooves for long life, make it highly visible from distance at night or in bad weather. Spring post is easy to install with epoxy and other strong adhesives without any damage to roads or bridges a